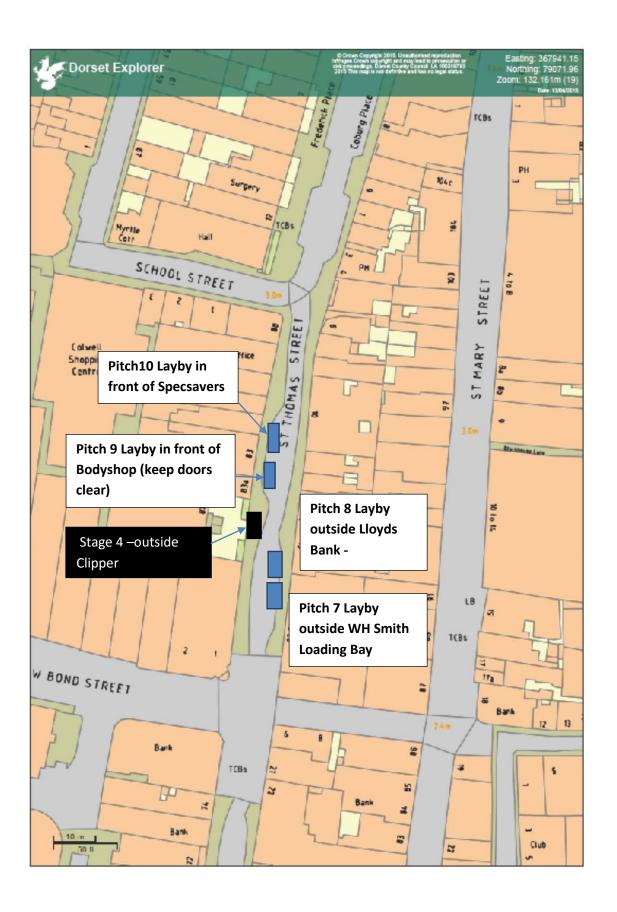

|     | GPO Building                                                                            |                                     |                                   |
|-----|-----------------------------------------------------------------------------------------|-------------------------------------|-----------------------------------|
|     |                                                                                         |                                     |                                   |
| 7.  | Layby outside WH Smith loading doors                                                    | Not to obstruct main doors          | No                                |
| 8.  | Layby outside Lloyds Bank                                                               | Not to obstruct cash point          | No                                |
| 9.  | Layby in front of Bodyshop                                                              | Keep main doors clear               | No                                |
| 10. | Layby in front of Specsavers                                                            | Keep main doors clear               | No                                |
|     | ST MARYS ST                                                                             |                                     |                                   |
| 11. | Vacant shop unit adjacent Sausage Factory                                               | No hot food eg<br>burgers, hot dogs | No –unless by private arrangement |
| 12. | Vacant shop unit between above and Market Arcade entrance                               | No hot food eg<br>burgers, hot dogs | No                                |
| 13. | In front of vacant shop unit (formerly Cheque Centre)                                   |                                     | No                                |
| 14. | In front of vacant shop unit (Weymouth College)                                         |                                     | No                                |
| 15. | In front of vacant shop unit<br>(formerly Shirt Shack and<br>opposite Criterion Restnt) | No hot food eg<br>burgers, hot dogs | No                                |
|     | COBURG PLACE ST THOMAS ST                                                               |                                     |                                   |
| 16. | In layby in front of vacant shops<br>Units                                              |                                     | No                                |
| 17. | In layby in front of vacant shops Units                                                 |                                     | No                                |
|     |                                                                                         |                                     |                                   |