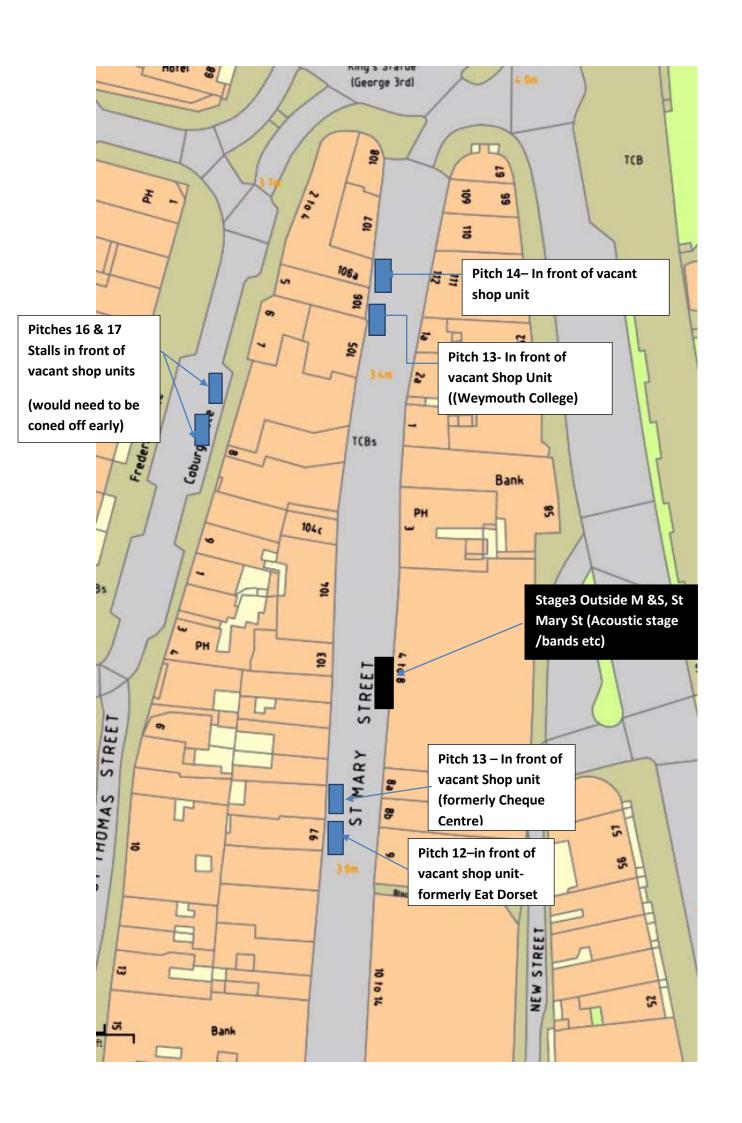

## Stage & retail pitch positions

(Important note: food retail pitches to be positioned so they do not compete with permanent traders and to achieve mix of trades not competing with nearby permanent traders: also positioned outside vacant shop units where possible. Entrances to retail units to be kept clear). The organisers reserve the right not to let pitches in direct completion with and immediately adjacent to permanent retailers.

## **OUTLOUD 2016 – TRADING PITCHES AVAILABLE**

| Pitch No | Location                                                    | Notes                                                                                                                                                 | Electricity Supply? |
|----------|-------------------------------------------------------------|-------------------------------------------------------------------------------------------------------------------------------------------------------|---------------------|
|          | ST THOMAS ST.                                               |                                                                                                                                                       |                     |
| 1.       | Adjacent side of Nat West Bank                              | Adjacent Lions HQ Gazebo(on corner) & Echo promo gazebo (Not to obstruct access to cash machine) Prelet to Ice cream van (relocated from main square) | Yes                 |
| 2.       | Side/rear of Nat West Bank                                  | Small Refreshment kiosk                                                                                                                               | Yes                 |
| 3.       | Between Nat West and<br>Ladbrokes                           | Sunday only                                                                                                                                           | Yes                 |
| 4.       | Layby Outside Clarks shoes/<br>Iceland                      |                                                                                                                                                       | No                  |
| 5.       | Layby Outside Iceland                                       |                                                                                                                                                       | No                  |
| 6.       | Layby/night taxi rank outside Iceland /new lounge in former |                                                                                                                                                       | No                  |

|     | GPO Building                                                                            |                                     |                                   |
|-----|-----------------------------------------------------------------------------------------|-------------------------------------|-----------------------------------|
|     |                                                                                         |                                     |                                   |
| 7.  | Layby outside WH Smith loading doors                                                    | Not to obstruct main doors          | No                                |
| 8.  | Layby outside Lloyds Bank                                                               | Not to obstruct cash point          | No                                |
| 9.  | Layby in front of Bodyshop                                                              | Keep main doors clear               | No                                |
| 10. | Layby in front of Specsavers                                                            | Keep main doors clear               | No                                |
|     | ST MARYS ST                                                                             |                                     |                                   |
| 11. | Vacant shop unit adjacent Sausage Factory                                               | No hot food eg<br>burgers, hot dogs | No –unless by private arrangement |
| 12. | Vacant shop unit between above and Market Arcade entrance                               | No hot food eg<br>burgers, hot dogs | No                                |
| 13. | In front of vacant shop unit (formerly Cheque Centre)                                   |                                     | No                                |
| 14. | In front of vacant shop unit (Weymouth College)                                         |                                     | No                                |
| 15. | In front of vacant shop unit<br>(formerly Shirt Shack and<br>opposite Criterion Restnt) | No hot food eg<br>burgers, hot dogs | No                                |
|     | COBURG PLACE ST THOMAS ST                                                               |                                     |                                   |
| 16. | In layby in front of vacant shops<br>Units                                              |                                     | No                                |
| 17. | In layby in front of vacant shops Units                                                 |                                     | No                                |
|     |                                                                                         |                                     |                                   |