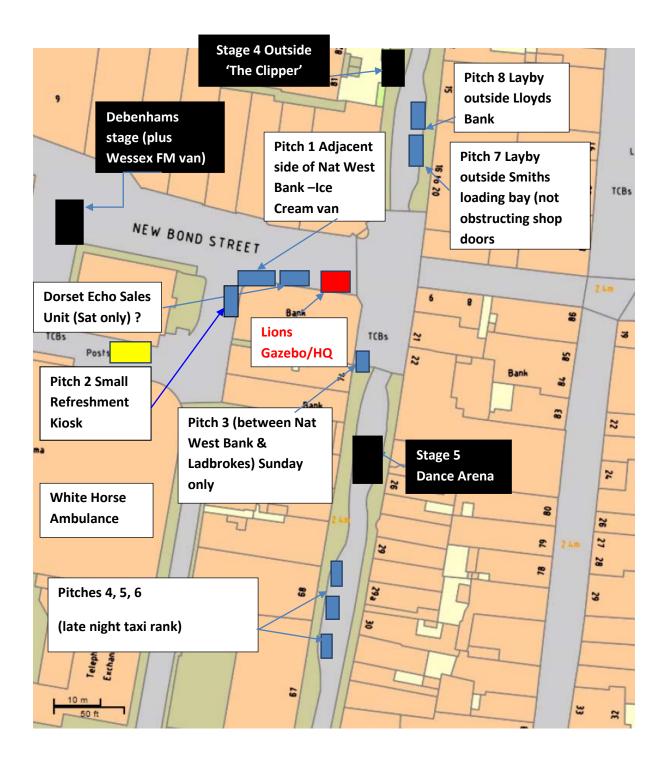

|     | GPO Building                                                                            |                                     |                                   |
|-----|-----------------------------------------------------------------------------------------|-------------------------------------|-----------------------------------|
|     |                                                                                         |                                     |                                   |
| 7.  | Layby outside WH Smith loading doors                                                    | Not to obstruct main doors          | No                                |
| 8.  | Layby outside Lloyds Bank                                                               | Not to obstruct cash point          | No                                |
| 9.  | Layby in front of Bodyshop                                                              | Keep main doors clear               | No                                |
| 10. | Layby in front of Specsavers                                                            | Keep main doors clear               | No                                |
|     | ST MARYS ST                                                                             |                                     |                                   |
| 11. | Vacant shop unit adjacent Sausage Factory                                               | No hot food eg<br>burgers, hot dogs | No –unless by private arrangement |
| 12. | Vacant shop unit between above and Market Arcade entrance                               | No hot food eg<br>burgers, hot dogs | No                                |
| 13. | In front of vacant shop unit (formerly Cheque Centre)                                   |                                     | No                                |
| 14. | In front of vacant shop unit (Weymouth College)                                         |                                     | No                                |
| 15. | In front of vacant shop unit<br>(formerly Shirt Shack and<br>opposite Criterion Restnt) | No hot food eg<br>burgers, hot dogs | No                                |
|     | COBURG PLACE ST THOMAS ST                                                               |                                     |                                   |
| 16. | In layby in front of vacant shops<br>Units                                              |                                     | No                                |
| 17. | In layby in front of vacant shops Units                                                 |                                     | No                                |
|     |                                                                                         |                                     |                                   |